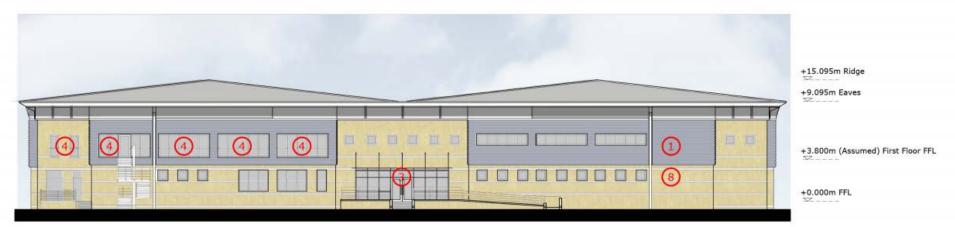

# East Area Planning Committee Presentation



www.oxford.gov.uk

• 17/00923/FUL

ω

7000 Alec Issigonis Way



#### **Site location**



© Crown Copyright and database right 2011. Ordnance Survey 100019348

# **View from Hollow Way looking north**



# **View from Hollow Way looking south**



# East elevation

R.,

. . .

10

the second second second

11

. . .

. .

. 4 .



## View from corner of Hollow Way and Garsington Road

ဖ

# **Existing site plan**



10

#### **Proposed site plan**



#### **Existing elevations – north and south**



Scale 1:200



#### Unit 1 - South Facing Elevation Scale 1:200

#### **Proposed elevations – north and south**



Unit WNorth Facing Elevation Scale 1:200



Unit 1 - South Facing Elevation Scale 1:200

### **Existing elevations – west and east**



Unit 1 & 2 - East Facing Elevation Scale 1:200

#### **Proposed elevations – west and east**



Unit 1 & 2 - East Facing Elevation Scale 1:200

This page is intentionally left blank