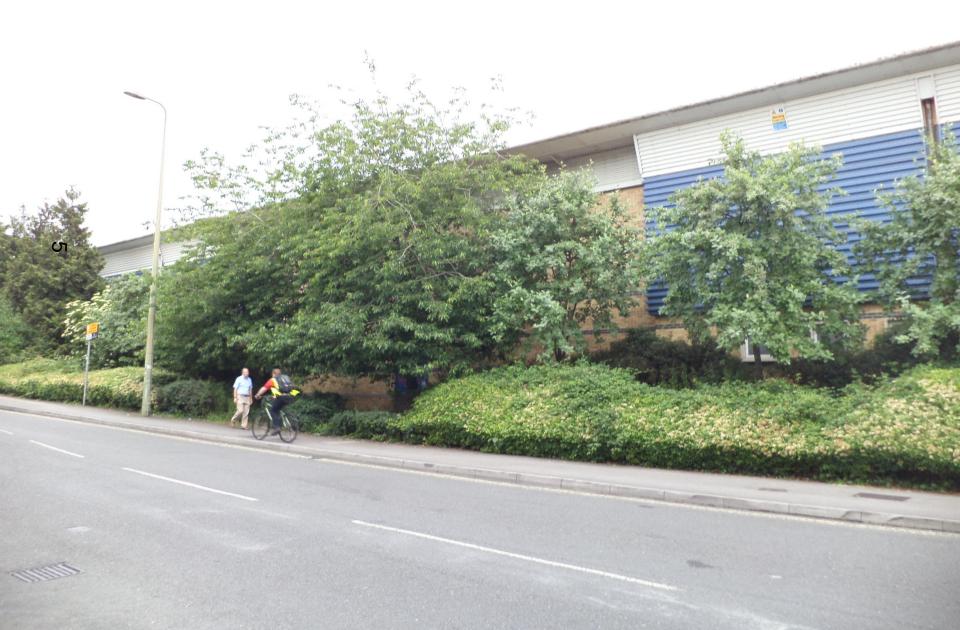

# East Area Planning Committee Presentation



www.oxford.gov.uk

• 17/00923/FUL

ω

7000 Alec Issigonis Way



#### **Site location**



© Crown Copyright and database right 2011. Ordnance Survey 100019348

# **View from Hollow Way looking north**



# **View from Hollow Way looking south**



# East elevation

R.,

. . .

10

the second second second

11

. . .

. .

. 4 .



## View from corner of Hollow Way and Garsington Road

ဖ

# **Existing site plan**



10

#### **Proposed site plan**



#### **Existing elevations – north and south**



Scale 1:200



#### Unit 1 - South Facing Elevation Scale 1:200

#### **Proposed elevations – north and south**



Unit WNorth Facing Elevation Scale 1:200



Unit 1 - South Facing Elevation Scale 1:200

### **Existing elevations – west and east**



Unit 1 & 2 - East Facing Elevation Scale 1:200

#### **Proposed elevations – west and east**



Unit 1 & 2 - East Facing Elevation Scale 1:200

This page is intentionally left blank