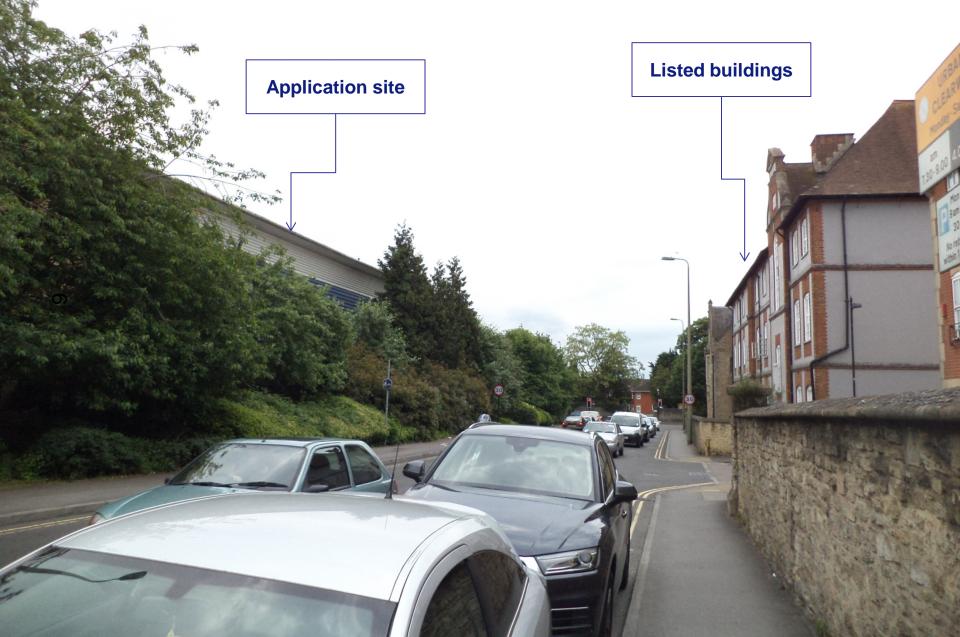

# East Area Planning Committee Presentation



www.oxford.gov.uk

• 17/00923/FUL

ω

7000 Alec Issigonis Way



#### **Site location**



© Crown Copyright and database right 2011. Ordnance Survey 100019348

# **View from Hollow Way looking north**



# **View from Hollow Way looking south**



# East elevation

R.,

. . .

10

the second second second

11

. . .

. .

. 4 .



## View from corner of Hollow Way and Garsington Road

ဖ

# **Existing site plan**



10

#### **Proposed site plan**



#### **Existing elevations – north and south**



Scale 1:200



#### Unit 1 - South Facing Elevation Scale 1:200

#### **Proposed elevations – north and south**



Unit WNorth Facing Elevation Scale 1:200



Unit 1 - South Facing Elevation Scale 1:200

### **Existing elevations – west and east**



Unit 1 & 2 - East Facing Elevation Scale 1:200

#### **Proposed elevations – west and east**



Unit 1 & 2 - East Facing Elevation Scale 1:200

This page is intentionally left blank