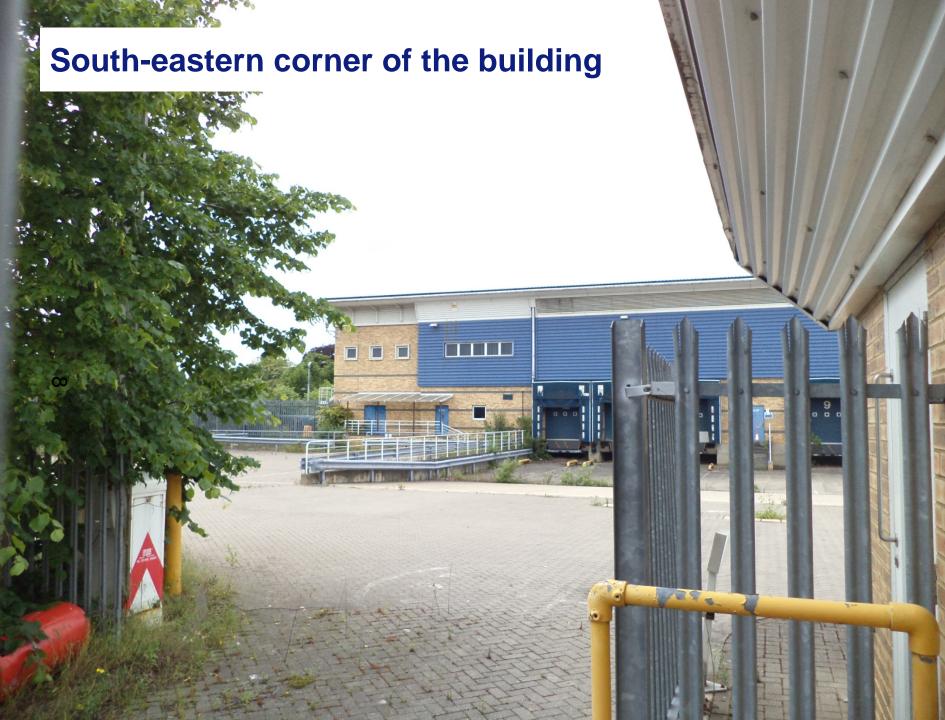

# East Area Planning Committee Presentation



www.oxford.gov.uk

• 17/00923/FUL

ω

7000 Alec Issigonis Way



#### **Site location**



© Crown Copyright and database right 2011. Ordnance Survey 100019348

# **View from Hollow Way looking north**



# **View from Hollow Way looking south**



# East elevation

R.,

. . .

10

the second second second

11

. . .

. .

. 4 .



## View from corner of Hollow Way and Garsington Road

ဖ

# **Existing site plan**



10

#### **Proposed site plan**



#### **Existing elevations – north and south**



Scale 1:200



#### Unit 1 - South Facing Elevation Scale 1:200

#### **Proposed elevations – north and south**



Unit WNorth Facing Elevation Scale 1:200



Unit 1 - South Facing Elevation Scale 1:200

### **Existing elevations – west and east**



Unit 1 & 2 - East Facing Elevation Scale 1:200

#### **Proposed elevations – west and east**



Unit 1 & 2 - East Facing Elevation Scale 1:200

This page is intentionally left blank