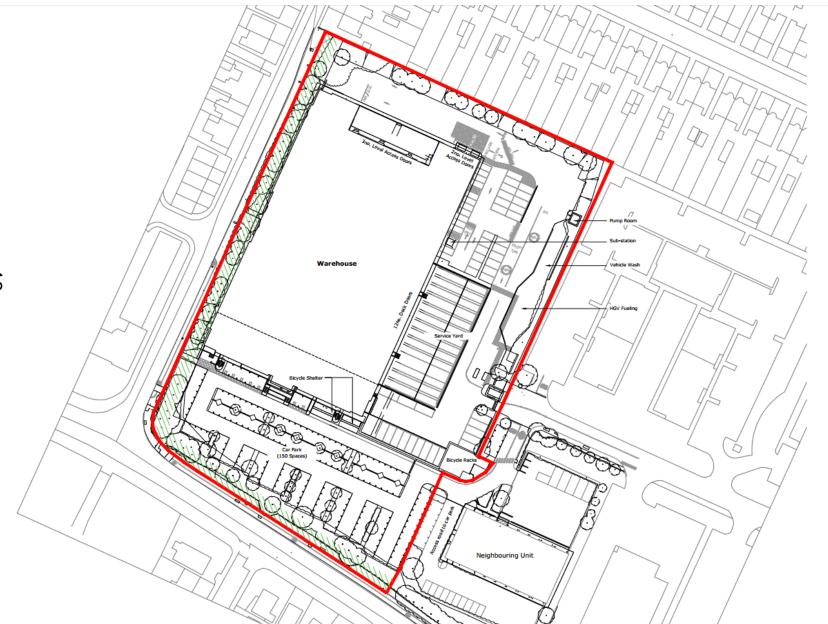

# East Area Planning Committee Presentation



www.oxford.gov.uk

• 17/00923/FUL

ω

7000 Alec Issigonis Way



#### **Site location**



© Crown Copyright and database right 2011. Ordnance Survey 100019348

# **View from Hollow Way looking north**



# **View from Hollow Way looking south**



# East elevation

R.,

. . .

10

the second second second

11

. . .

. .

. 4 .



## View from corner of Hollow Way and Garsington Road

ဖ

# **Existing site plan**



10

#### **Proposed site plan**



#### **Existing elevations – north and south**



Scale 1:200



#### Unit 1 - South Facing Elevation Scale 1:200

#### **Proposed elevations – north and south**



Unit WNorth Facing Elevation Scale 1:200



Unit 1 - South Facing Elevation Scale 1:200

### **Existing elevations – west and east**



Unit 1 & 2 - East Facing Elevation Scale 1:200

#### **Proposed elevations – west and east**



Unit 1 & 2 - East Facing Elevation Scale 1:200

This page is intentionally left blank