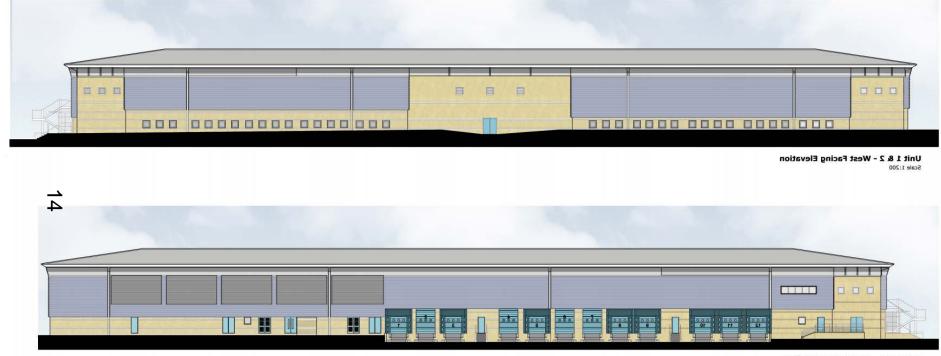

### **Existing elevations – west and east**

Unit 1 & 2 - East Facing Elevation Scale 1:200