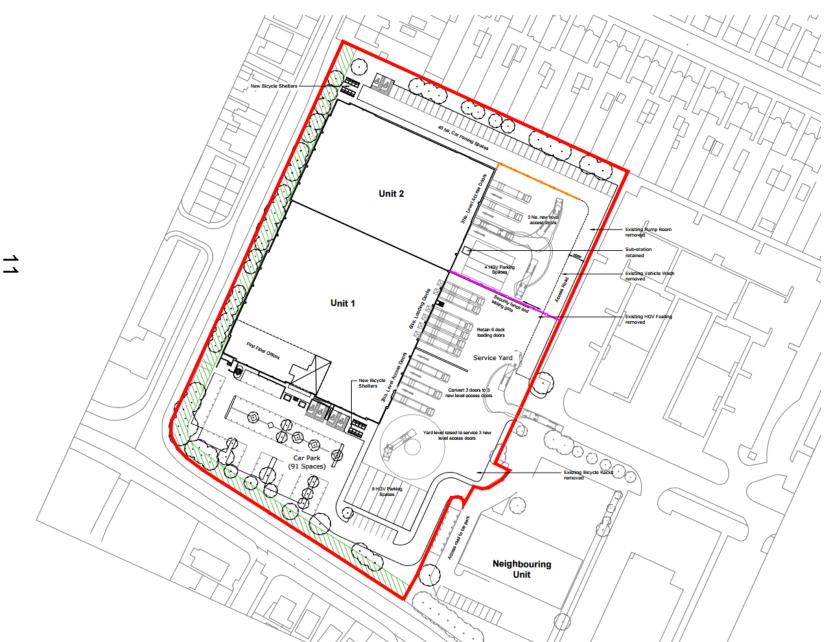

# East Area Planning Committee Presentation



www.oxford.gov.uk

• 17/00923/FUL

ω

7000 Alec Issigonis Way



#### **Site location**



© Crown Copyright and database right 2011. Ordnance Survey 100019348

# **View from Hollow Way looking north**



# **View from Hollow Way looking south**



# East elevation

R.,

. . .

10

the second second second

11

. . .

. .

. 4 .



## View from corner of Hollow Way and Garsington Road

ဖ

# **Existing site plan**



10

#### **Proposed site plan**



#### **Existing elevations – north and south**



Scale 1:200



#### Unit 1 - South Facing Elevation Scale 1:200

#### **Proposed elevations – north and south**



Unit WNorth Facing Elevation Scale 1:200



Unit 1 - South Facing Elevation Scale 1:200

### **Existing elevations – west and east**



Unit 1 & 2 - East Facing Elevation Scale 1:200

#### **Proposed elevations – west and east**



Unit 1 & 2 - East Facing Elevation Scale 1:200

This page is intentionally left blank